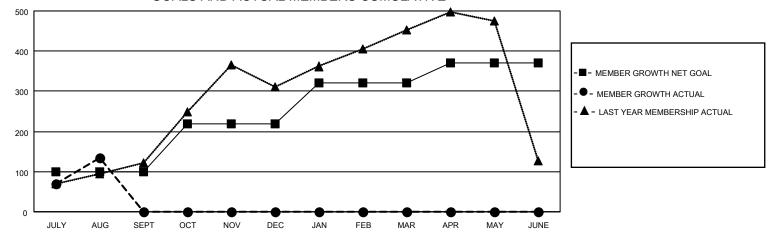

#### GOALS AND ACTUAL MEMBERS CUMULATIVE

| DROPPED CLUBS: 2 |                | 33 CLUBS OF 107 ADDED 1 OR<br>MORE NEW MEMBERS | GENDER DISTRIBUTION                 |              |  |
|------------------|----------------|------------------------------------------------|-------------------------------------|--------------|--|
|                  |                | WORE NEW WEINBERS                              | MALE                                | 979 (37.24%) |  |
|                  |                |                                                | FEMALE 1,650 (62.76%)               |              |  |
| DROPPED MEMBERS  |                |                                                | NON BINARY                          | 0 (0.00%)    |  |
|                  |                |                                                | PREFER NOT TO ANSWER 0 (0.00%)      |              |  |
| DECEASED         | 2              |                                                |                                     | ,            |  |
| CLUB CANCELLED   | UB CANCELLED 0 |                                                | TOTAL FAMILY UNIT MEMBERS 873       |              |  |
| OTHER            | 57             | MEMBERSHIP DATA                                |                                     |              |  |
| OTAL 59          |                |                                                | FAMILY MEMBERS PAYING HALF DUES 549 |              |  |
|                  |                |                                                |                                     |              |  |