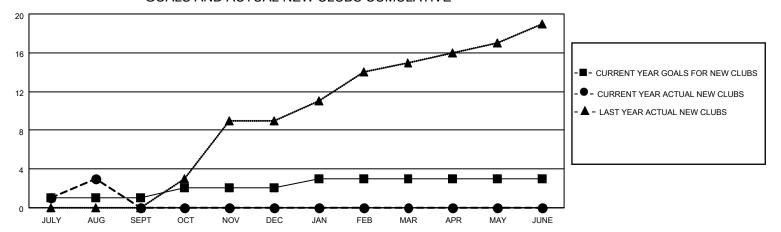

## MONTHLY MEMBERSHIP PROGRESS REPORT

# **LOCATION INDONESIA**

## District 307 A1

| Clubs RESULTS FOR 2022-2023 |   |   |   | Members RESULTS FOR 2022-2023 |     |     |    |
|-----------------------------|---|---|---|-------------------------------|-----|-----|----|
|                             |   |   |   |                               |     |     |    |
| JULY/AUG/SEPT               | 1 | 3 | 2 | JULY/AUG/SEPT                 | 100 | 356 | 59 |
| OCT/NOV/DEC                 | 1 | 0 | 0 | OCT/NOV/DEC                   | 120 | 0   | 0  |
| JAN/FEB/MAR                 | 1 | 0 | 0 | JAN/FEB/MAR                   | 100 | 0   | 0  |
| APR/MAY/JUNE                | 0 | 0 | 0 | APR/MAY/JUNE                  | 50  | 0   | 0  |

### GOALS AND ACTUAL NEW CLUBS CUMULATIVE



#### GOALS AND ACTUAL MEMBERS CUMULATIVE



| DROPPED CLUBS: 2 |                | 33 CLUBS OF 107 ADDED 1 OR<br>MORE NEW MEMBERS | GENDER DISTRIBUTION                 |              |  |
|------------------|----------------|------------------------------------------------|-------------------------------------|--------------|--|
|                  |                | WORE NEW WEINBERS                              | MALE                                | 979 (37.24%) |  |
|                  |                |                                                | FEMALE 1,650 (62.76%)               |              |  |
| DROPPED MEMBERS  |                |                                                | NON BINARY                          | 0 (0.00%)    |  |
|                  |                |